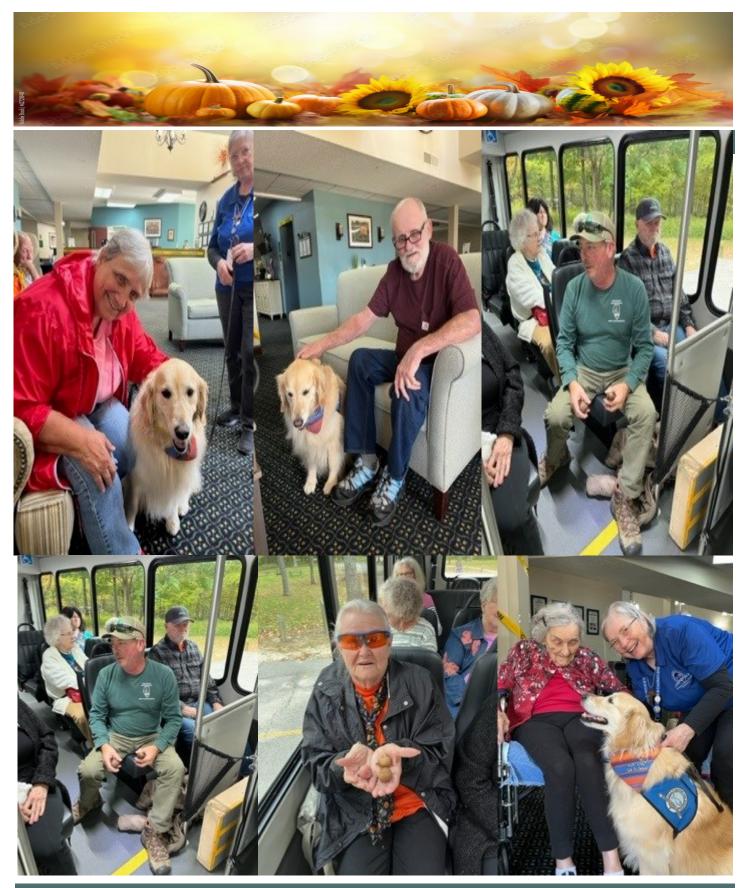

#### **Upcoming Events:**

Date: 11/01/23 Time:2:00-3:00PM

Location: Heritage Woods Dining Room

Details: Starting the month off right with Homemade Ice-Cream

Social!! Come enjoy ice-cream with all the fixings!!

Date: 11/14/23 Time: 6:00-7:00PM

Location: Heritage Woods Dining Room

Details: David Bonham...Come Enjoy the Music!!!

Date: 11/17/23 Time: 6:00-7:00PM

Location: Heritage Woods Dining Room

Details: RJ Production: Bring your singing voice....Always a great

time as we all join in singing as a community!!

Date: 11/24/23 Time: 2:00-3:00PM

Location: Heritage Woods Dining Room

Details: Misfits of Beaver Creek...Another great music event that

you will not want to miss out on!!

Date: 11/29/23 Time: 7:00-9:00AM

Location: Heritage Woods Dining Room

Details: Free Senior Breakfast...Bring your appetite!!! Biscuits &

Gravy, Sausage, and Beverage! All Seniors Welcome!!