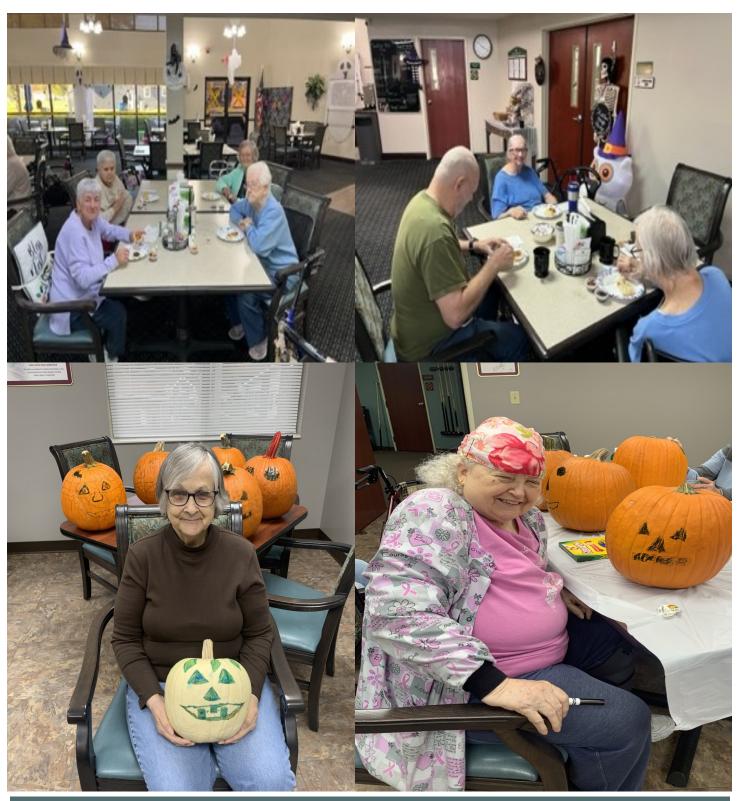

#### **Upcoming Events:**

Date: 11/01/23 Time:2:00-3:00PM

Location: Heritage Woods Dining Room

Details: Starting the month off right with Homemade Ice-Cream

Social!! Come enjoy ice-cream with all the fixings!!

Date: 11/14/23 Time: 6:00-7:00PM

Location: Heritage Woods Dining Room

Details: David Bonham...Come Enjoy the Music!!!

Date: 11/17/23 Time: 6:00-7:00PM

Location: Heritage Woods Dining Room

Details: RJ Production: Bring your singing voice....Always a great

time as we all join in singing as a community!!

Date: 11/24/23 Time: 2:00-3:00PM

Location: Heritage Woods Dining Room

Details: Misfits of Beaver Creek...Another great music event that

you will not want to miss out on!!

Date: 11/29/23 Time: 7:00-9:00AM

Location: Heritage Woods Dining Room

Details: Free Senior Breakfast...Bring your appetite!!! Biscuits &

Gravy, Sausage, and Beverage! All Seniors Welcome!!