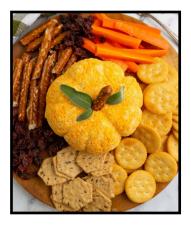

#### **Recipe Corner Pumpkin CheeseBall**

- 16 oz cream cheese
- 12 oz. shredded cheddar cheese
- 8 oz. pumpkin puree
- 1/2 tsp. paprika
- 1/2 tsp. garlic powder
- 1/4 tsp. salt
- 1 pinch of salt
- 2 Tbs. finely minced sage leaves
  - + 2 leaves for the vine
- 1 pretzel rod for the stem

#### **Directions**

- 1. In a large bowl, add HALF the shredded cheese and everything else. Keep the rest of the cheese in the fridge.
- 2. Mix everything on high speed using a mixer.
- 3. Form the mixture into a ball shape. Cover the bowl with plastic wrap and leave in the fridge for at least 1 hour.
- 4. Place a large piece of saran wrap on the counter and pour the rest of the shredded cheese on a plate. Scoop the mixture out of the bowl and directly onto the shredded cheese. Roll it around til it's covered.
- Place the cheese ball in the center of the plastic wrap and shape it into a ball.
- Place 3-4 rubberbands around the ball to shape it into a pumpkin. Freeze for 30 min to keep it's shape. Add the pretzel and leaves when going to serve.