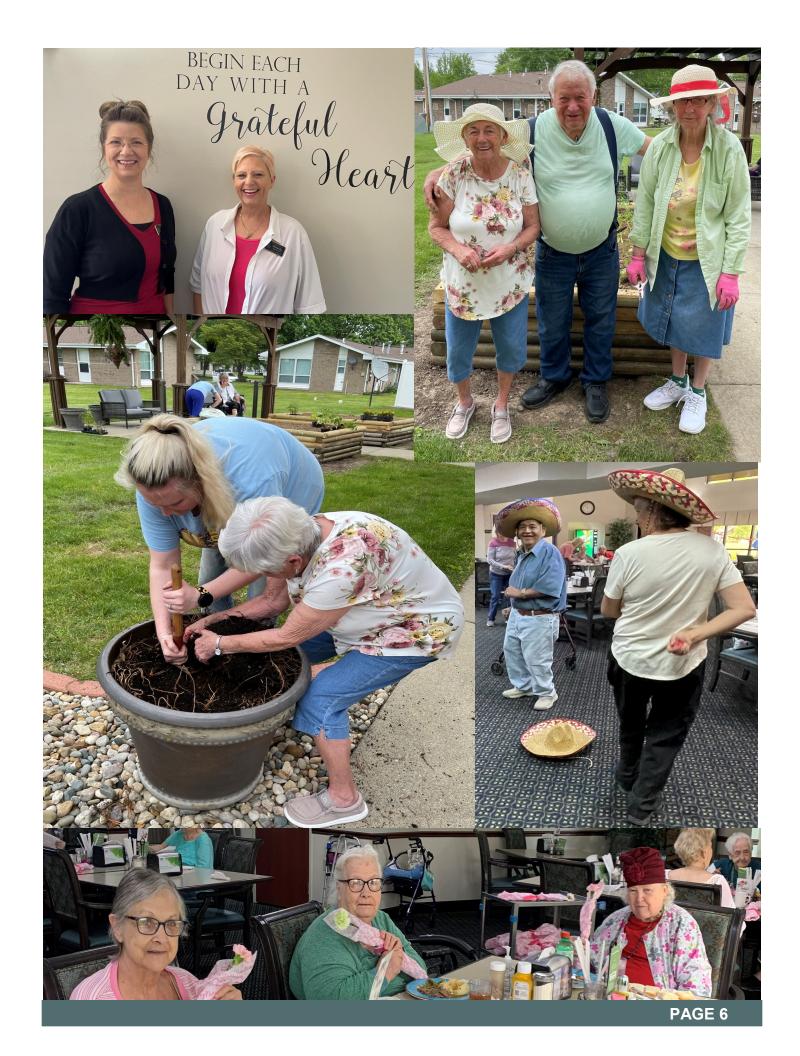

ambitions this month.

Aries (3/21-4/19)

Family environment will be enjoyable and health prospects amazing.

Taurus (4/20-5/20)

The good aspects of Jupiter and Saturn assure progress in life.

Gemini (5/21-6/20)

Love life will be exciting after the second week of the month.

Cancer (6/21-7/22)

Cancer people should make the right decisions to progress in life.

Leo (7/23-8/22)

Health and finances will be excellent

Virgo (8/23-9/22)

Jupiter will ensure plenty of action during the month.

Libra (9/23-10/21)

Harmony will prevail in the family atmosphere.

Scorpio (10/22-11/21)

Life will be enjoyable this month!

**Sagittarius** (11/22-12/21)

Plan a fun vacation or small getaway

**Capricorn** (12/22-1/19)

You will achieve you targets with the help of Jupiter and Saturn this month.







# WORD SEARCH

### Father's Day Word Search

**Instructions**: Try to find all of the hidden Father's Day words in the word search puzzle below. (Words can be spelled forwards, backwards, diagonally, up, or down.)

W R Τ N С Ε Ζ С 0 0 R 0 КН 0 G R K D C D С G Ζ S Ζ C W EZMRD

### **Word List**

ACCEPTING GIVING NICE
COMMITTED JOKES PROTECTOR
DEPENDABLE KISS TALK
FAMILY LAUGH TEACHER





| 3                                                                                                                                                                                                                           | 3                                                                                                                                                                  |