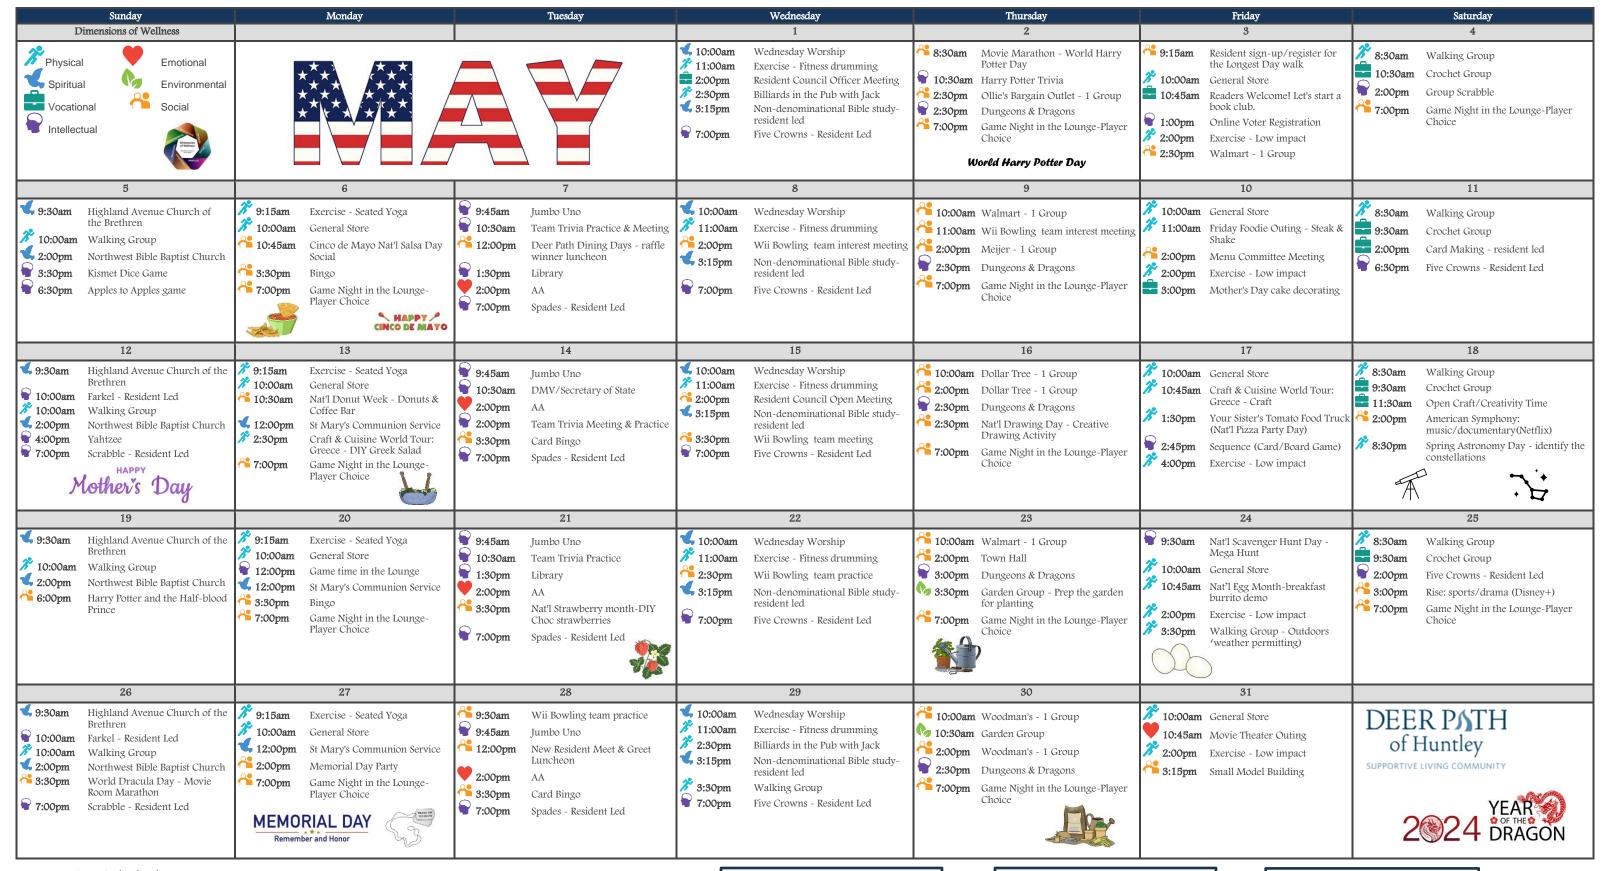

## Nursing vitals checks:

- > Full monthly set of vitals, which includes weight and bp, will be done during the first week of the month.
- Daily vitals will be done once per day by the P.M. shift.

iN2L Touch screen technology. Contact Tiffany or Jack to schedule your appointment.

**Activities are subject to change.** If you would like to request an activity/service not reflected on the calendar, please notify Resident Services.

Cinco de Mayo National Salsa Day Social

> May 6, 2024 10:45-11:30a.m.

Your Sister's Tomato Food Truck National Pizza Party Day

> May 17, 2024 1:30-2:30p.m.

Memorial Day Party

May 27, 2024 2:00-3:00p.m.